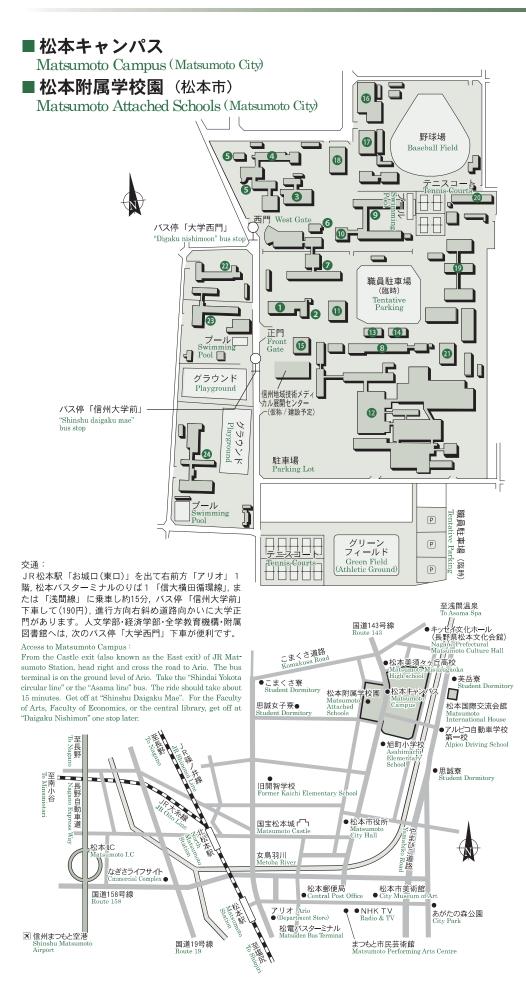

| ジェクト拠点<br>Research Center for Exotic Nano Carbon Project<br>を示す。( ) shows the approximate dis                                                                                                                                                                                                                                                                                                        | stance from Matsumoto C                                                                  | (026)269-5736<br>Sity, using JR.                                                                                                |  |  |

( )内の数字は、大学本部(松本市)からJRを利用した場合のおよその距離を示す。( ) shows the approximate distance from Matsumoto City, using JR.



|                                                   | С             | 8           | m                   | р                     | U          | S              | М                  | 9          | р           | S         |               |
|---------------------------------------------------|---------------|-------------|---------------------|-----------------------|------------|----------------|--------------------|------------|-------------|-----------|---------------|
| ●内部                                               | 七本            |             |                     |                       |            |                |                    |            |             |           |               |
| Office of I                                       | nter          |             | Aud