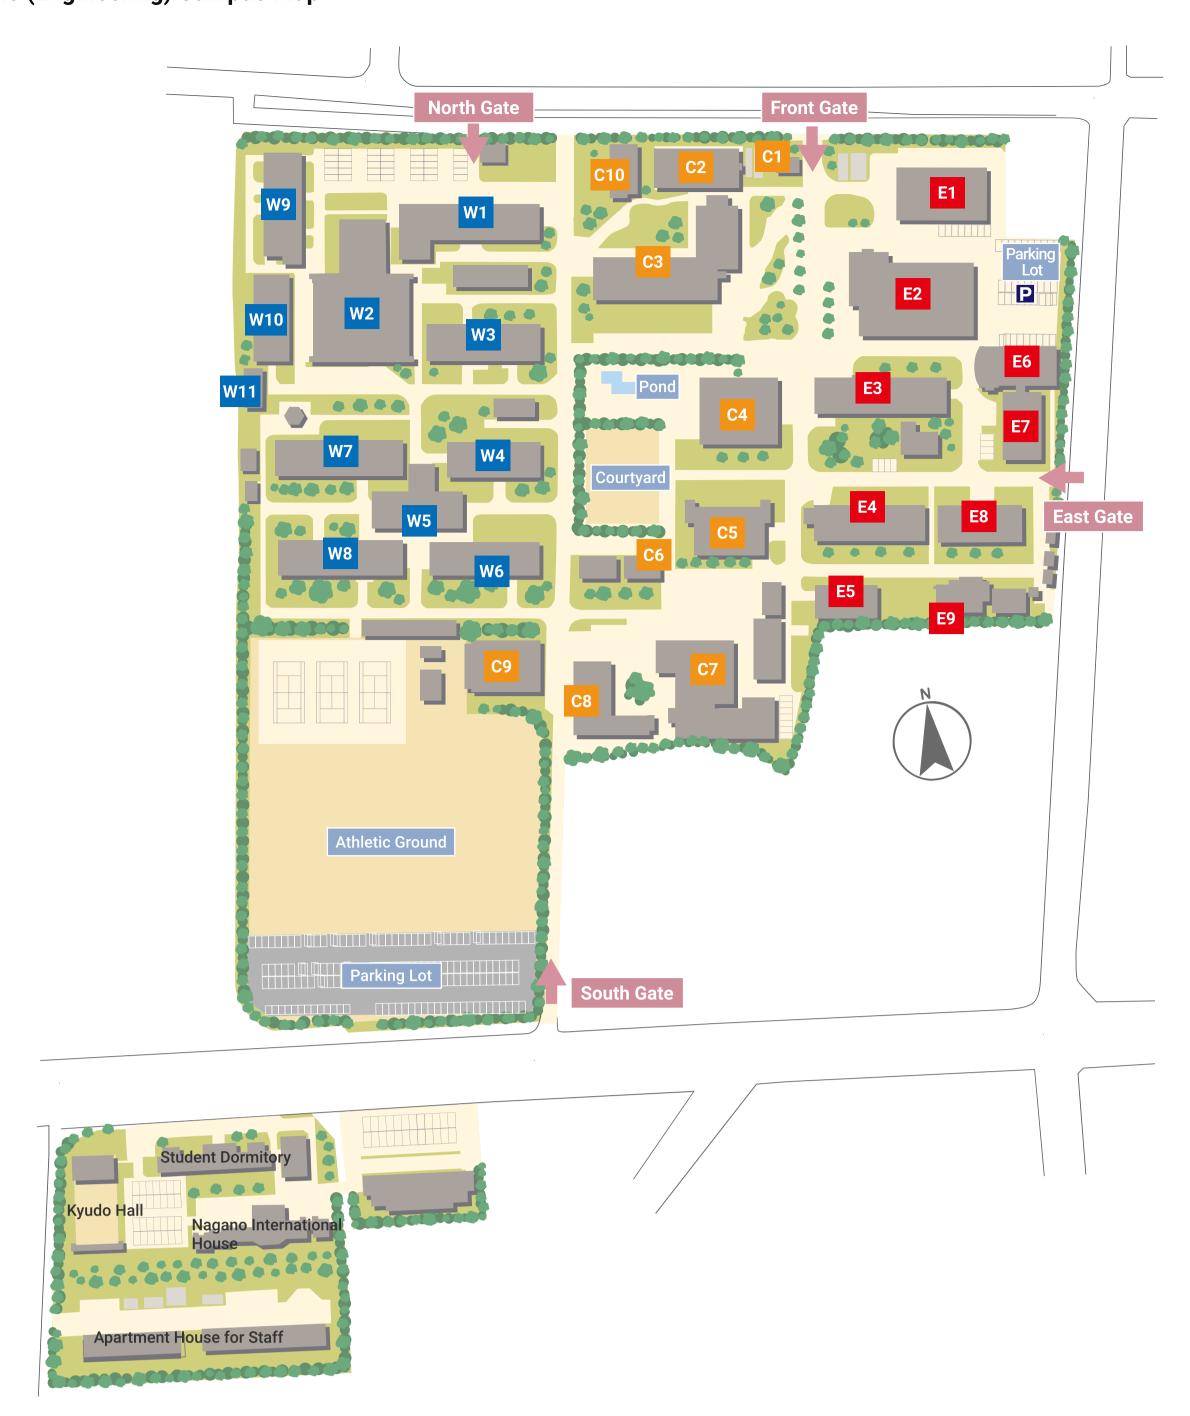

## **West Area**

- **Dept.** of Electrical & Computer Engineering (Computer Science & Engineering)
- W3 Dept. of Mechanical Systems Engineering (North)
- W5 General Use Bldg.
- Dept. of Materials Chemistry (Chemistry and Material Engineering : North)
- W9 Dept. of Mechanical Systems Engineering Lab.
- W11 NC Center

- W2 Engineering Reserch Bldg.
  - Research Center for Advanced Science and Technology (Division of Instrumental Analysis) Nagano Engineering Branch
  - **Research Initiative for Supra-Materials Division of Mathematics**
- W4 Dept. of Mechanical Systems Engineering (South)
- W6 Dept. of Electrical & Computer Engineering (Electrical and Electronic Engineering: West)
- W8 Dept. of Materials Chemistry (Chemistry and Material Engineering : South)
- W10 Manufacturing Technology Center

## **Center Area**

- **Security Office**
- **C3** Lecture Bldg.
- **Dept. of Architecture**
- Restaurant Store Career Support Technical Division
- **Gymnasium**

- Dept. of Materials Chemistry Mechanical Systems Engineering (Environmental Science & Technology)
- **C4** Engineering Library
- Health & Counceling Center
- Club Activity Bldg.
- C10 Martial Art Bldg.

## East Area

- Shinshu Advanced Science and Technology Center (SASTec)
  - Faculty of Engineering Industry-Academia-Government Collaboration Promotion Center
  - **Shinshu University manufacturing Promotive Assosiation**
  - Faculty of Engineering Alumni Association
- Information Office
  - Dept. of Electrical & Computer Engineering (Electrical and Electronic Engineering : East)

    Dept. of Architecture
- **E5** Integrated Intelligence Center
- Shinshu University-Innovative Research & Liaison Organization(SUIRLO) Nagano Engineering ST Research Center for Advanced Science and Technology (Division of Instrumental Analysis) Nagano Engineering Branch
- OHTA International Memorial Hall

- International Center for Science and Innovation (AICS)
  Global Aqua Innovation Center (COI)
  Research Initiative for Supra-Materials
- Dept. of Water Environment & Civil Engineering (Civil Engineering)
- Nagano-shi Manufacturing Support Center (University Factory of Nagano)
- **B** Dept. of Water Environment & Civil Engineering Lab.